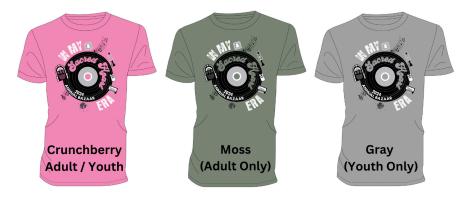

## **Comfort Colors T-Shirts**

#### T-shirts are Comfort Color

|                   | YS                | YM                | YL                | Sm                | Med               | Lg                | XL          | 2X                | 3X                | 4X                | Total |
|-------------------|-------------------|-------------------|-------------------|-------------------|-------------------|-------------------|-------------|-------------------|-------------------|-------------------|-------|
| Tshirts           | <mark>\$15</mark> | <mark>\$15</mark> | <mark>\$15</mark> | <mark>\$18</mark> | <mark>\$18</mark> | <mark>\$18</mark> | <b>\$18</b> | <mark>\$19</mark> | <mark>\$20</mark> | <mark>\$20</mark> |       |
| Crunchberry       |                   |                   |                   |                   |                   |                   |             |                   |                   |                   |       |
| Moss (Adult Only) |                   |                   |                   |                   |                   |                   |             |                   |                   |                   |       |
| Gray (Youth Only) |                   |                   |                   |                   |                   |                   |             |                   |                   |                   |       |