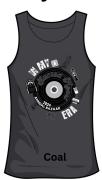

# Port & Co Beachwash Tanks -Adult Sizes Only-

Tshirt design by Senior Brianna McCoy

### Tanks are Port & Co. Beach Wash

|             | YS                | YM                | YL          | Sm                | Med               | Lg                | XL                | 2X                | 3X                | 4X                | Total |
|-------------|-------------------|-------------------|-------------|-------------------|-------------------|-------------------|-------------------|-------------------|-------------------|-------------------|-------|
| Tanks       | <mark>\$15</mark> | <mark>\$15</mark> | <b>\$15</b> | <mark>\$18</mark> | <mark>\$18</mark> | <mark>\$18</mark> | <mark>\$18</mark> | <mark>\$19</mark> | <mark>\$20</mark> | <mark>\$20</mark> |       |
| Neon Corral |                   |                   |             |                   |                   |                   |                   |                   |                   |                   |       |
| Coal        |                   |                   |             |                   |                   |                   |                   |                   |                   |                   |       |