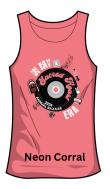

# Port & Co Beachwash Tanks -Adult Sizes Only-

Tshirt design by Senior Brianna McCoy

### Tanks are Port & Co. Beach Wash

|             | YS                | YM                | YL          | Sm                | Med               | Lg                | XL                | 2X                | 3X                | 4X                | Total |
|-------------|-------------------|-------------------|-------------|-------------------|-------------------|-------------------|-------------------|-------------------|-------------------|-------------------|-------|
| Tanks       | <mark>\$15</mark> | <mark>\$15</mark> | <b>\$15</b> | <mark>\$18</mark> | <mark>\$18</mark> | <mark>\$18</mark> | <mark>\$18</mark> | <mark>\$19</mark> | <mark>\$20</mark> | <mark>\$20</mark> |       |
| Neon Corral |                   |                   |             |                   |                   |                   |                   |                   |                   |                   |       |
| Coal        |                   |                   |             |                   |                   |                   |                   |                   |                   |                   |       |